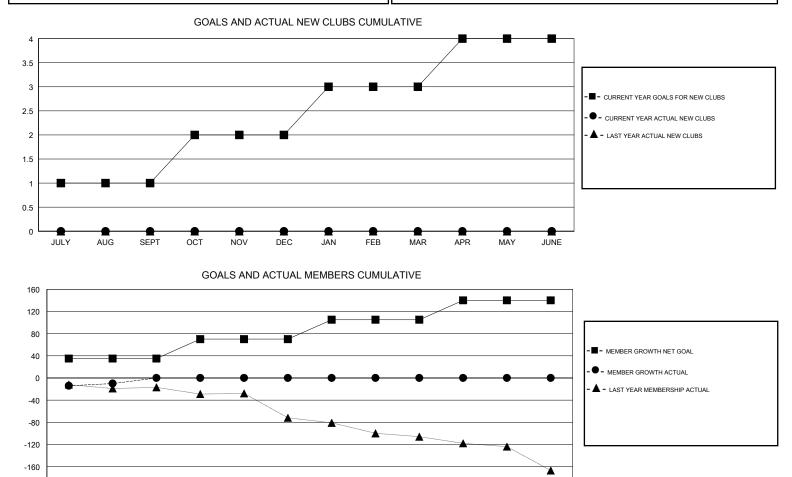

## MONTHLY MEMBERSHIP PROGRESS REPORT

District 2 E1

Results as of: 08/31/2017

## LOCATION TEXAS

| GMT | CA  |
|-----|-----|
| OW  | UA. |

| Clubs                 |               |           | Members               |               |                           |                         |                                                    |
|-----------------------|---------------|-----------|-----------------------|---------------|---------------------------|-------------------------|----------------------------------------------------|
| RESULTS FOR 2017-2018 |               |           | RESULTS FOR 2017-2018 |               |                           |                         |                                                    |
| QUARTER               | NEW CLUB GOAL | NEW CLUBS | DROPPED CLUBS         | QUARTER       | MEMBER GROWTH NET<br>GOAL | MEMBER GROWTH<br>ACTUAL | DROPPED<br>MEMBERS ACTUAL<br>(including transfers) |
| JULY/AUG/SEPT         | 1             | 0         | 0                     | JULY/AUG/SEPT | 35                        | 16                      | 26                                                 |
| OCT/NOV/DEC           | 1             | 0         | 0                     | OCT/NOV/DEC   | 35                        | 0                       | 0                                                  |
| JAN/FEB/MAR           | 1             | 0         | 0                     | JAN/FEB/MAR   | 35                        | 0                       | 0                                                  |
| APR/MAY/JUNE          | 1             | 0         | 0                     | APR/MAY/JUNE  | 35                        | 0                       | 0                                                  |

-200 JULY AUG SEPT OCT NOV DEC JAN FEB MAR APR MAY JUNE

| DROPPED CLUBS: 0 | 9 CLUBS OF 51 ADDED 1 OR MORE<br>NEW MEMBERS | GENDER DISTRIBUTION<br>MALE 832 (74.55%)<br>FEMALE 284 (25.45%) |  |
|------------------|----------------------------------------------|-----------------------------------------------------------------|--|
| DROPPED MEMBERS  |                                              | Women Percentage Fiscal Year Goal: 35%                          |  |
| DECEASED 2       | CLICK HERE FOR CUMULATIVE                    | TOTAL FAMILY UNIT MEMBERS 10                                    |  |
| CLUB CANCELLED 0 | MEMBERSHIP DATA                              |                                                                 |  |
| OTHER 24         |                                              | FAMILY MEMBERS PAYING HALF 5                                    |  |
| TOTAL 26         |                                              |                                                                 |  |